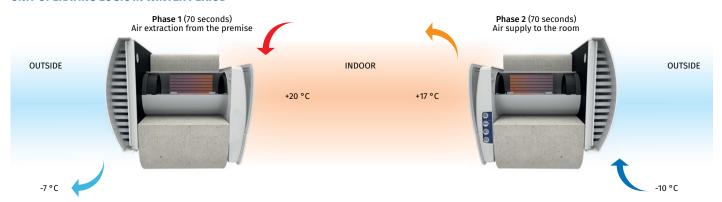

#### **UNIT OPERATING LOGIC IN WINTER PERIOD**

- Warm stale air is extracted from the premise, flows through the ceramic regenerator and transfers its heat energy and moisture to it.
- As the ceramic regenerator gets warmed up, the unit switches to the supply mode.
- Clean cold intake air flows through the regenerator and absorbs accumulated heat and humidity.
- **o** When the ceramic regenerator is cooled down, the unit switches to the extract air mode.