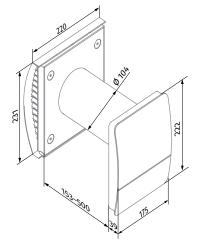

# Overall dimensions [mm]

Vento Expert A30 S10 W V.2

Vento Expert A30 S10 W V.2 (with a mounting frame for thin walls)