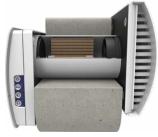

### Design

One of the best regeneration efficiency on the market due to innovative hexagonal structure of the heat exchanger cells

Built-in Wi-Fi for wireless communication between units and Android or iOS device control

### Heat and moisture regeneration

#### **UNIT OPERATING LOGIC IN WINTER PERIOD**

- Warm stale air is extracted from the premise, flows through the ceramic regenerator and transfers its heat energy and moisture to it.
- As the ceramic regenerator gets warmed up, the unit switches to the supply mode.
- Clean cold intake air flows through the regenerator and absorbs accumulated heat and humidity.
- **o** When the ceramic regenerator is cooled down, the unit switches to the extract air mode.