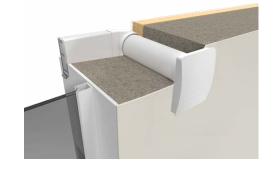

## Mounting

- The unit is designed for through-the-wall installation inside a prepared hole in an outer wall of the building.
- o The best ventilation solution is pairwise installation of reverse phase synchronized units. Some units ensure supply of fresh air to the room and the other units extract air from the premise. This way the most efficient balanced ventilation is arranged.
- In case of brand new construction, units are mounted in two stages:
  - Pre-installation of an air duct and an outer ventilation hood at the stage of indoor finishing and outer decorative wall finishing.
  - Completion of the installation before commissioning of a house. It
    includes installation of the indoor unit with controller and air damper,
    the cartridge, the regenerator, the fan and the filters.

Angular mounting into a wall with standard thickness using KIT BlauPlast white 100 / KIT BlauPlast chrome 100