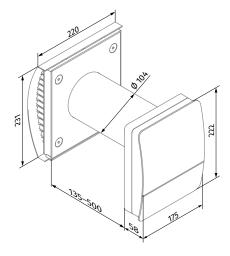

# Overall dimensions [mm]

Vento Expert A30 S10 W V.2

Vento Expert A30 S10 W V.2 (with a mounting frame for thin walls)