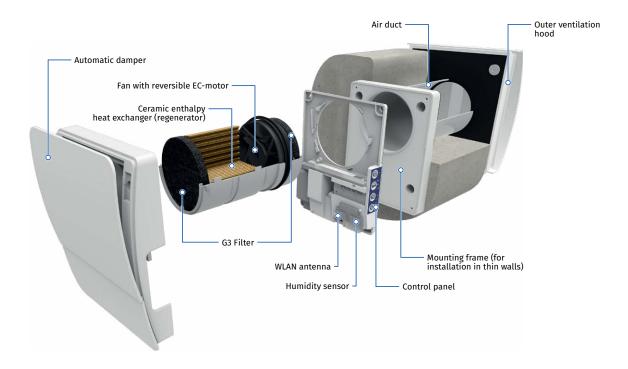

### Design

One of the best regeneration efficiency on the market due to innovative hexagonal structure of the heat exchanger cells

Built-in Wi-Fi for wireless communication between units and Android or iOS device control

## Mounting

- The unit is designed for through-the-wall installation inside a prepared hole in an outer wall of the building.
- o The best ventilation solution is pairwise installation of reverse phase synchronized units. Some units ensure supply of fresh air to the room and the other units extract air from the premise. This way the most efficient balanced ventilation is arranged.
- In case of brand new construction, units are mounted in two stages:
  - Pre-installation of an air duct and an outer ventilation hood at the stage of indoor finishing and outer decorative wall finishing.
  - Completion of the installation before commissioning of a house. It
    includes installation of the indoor unit with controller and air damper,
    the cartridge, the regenerator, the fan and the filters.