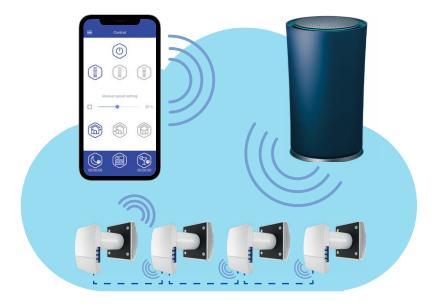

#### Features

- Arrangement of efficient energy-saving supply and exhaust single-room ventilation in flats, houses, cottages, social and commercial premises.
- Reducing heat losses caused by ventilation due to heat recovery.
- Humidity balance and regulated air exchange create individually controlled microclimate.
- Wi-Fi communication between several singleroom ventilation units for coordinated operation.
- Controlled by Android or iOS smartphone or tablet.

#### Control

• Control of the unit operation mode is performed by means of smartphone or tablet. Wi-Fi communication between several units for coordinated operation is available.

Blauberg Vento V.2 app for Android or iOS devices is available at Google Play and App Store.