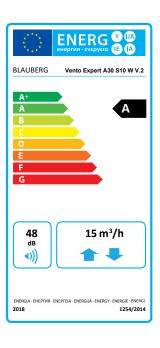

Air flow: up to  $30 \text{ m}^3/\text{h}$  8 l/s

Heat recovery efficiency: up to 81 %

Power: from 1.8 W SFP: from 1.06 W/I/s

Noise level: from 21 dBA

## Technical data

| Parameters                                                               | Vento Expert A30 S10 W V.2 |          |        |
|--------------------------------------------------------------------------|----------------------------|----------|--------|
| Speed                                                                    | I                          | II       | III    |
| Voltage [V/50 (60) Hz]                                                   |                            | 100-240  |        |
| Power [W]                                                                | 1.80                       | 3.00     | 4.40   |
| Current [A]                                                              | 0.027                      | 0.037    | 0.051  |
| RPM [min-1]                                                              | 1600                       | 2200     | 2500   |
| Air flow in ventilation mode [m³/h (l/s)]                                | 10 (3)                     | 20 (6)   | 30 (8) |
| Air flow in heat recovery mode [m³/h (l/s)]                              | 5 (1)                      | 10 (3)   | 15 (4) |
| SFP [W/l/s]                                                              | 1.30                       | 1.08     | 1.06   |
| Filter                                                                   |                            | G3       |        |
| Transported air temperature [°C]                                         |                            | -15+40   |        |
| Sound pressure level at 1 m [dBA]                                        | 30                         | 37       | 40     |
| Sound pressure level at 3 m [dBA]                                        | 21                         | 28       | 31     |
| Outdoor sound pressure attenuation [dBA] in accordance with DIN EN 20140 |                            | 42       |        |
| Heat recovery efficiency in accordance with DIBt LÜ-A 20 [%]             |                            | up to 81 |        |
| Ingress protection rating                                                |                            | IP24     |        |