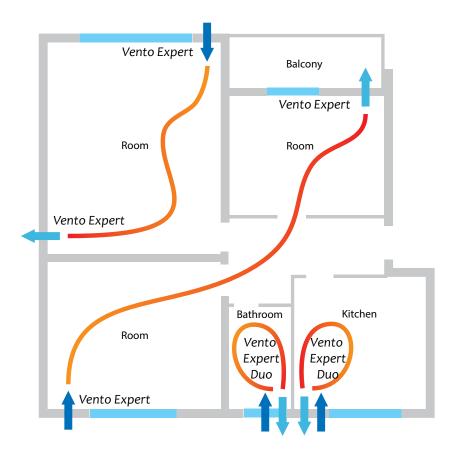

## Mounting

- The unit is designed for through-the-wall installation inside a prepared hole in an outer wall of the building.
- o The best ventilation solution is pairwise installation of reverse phase synchronized units. Some units ensure supply of fresh air to the room and the other units extract air from the premise. This way the most efficient balanced ventilation is arranged.
- In case of brand new construction, units are mounted in two stages:
  - Pre-installation of an air duct and an outer ventilation hood at the stage of indoor finishing and outer decorative wall finishing.
  - Completion of the installation before commissioning of a house. It
    includes installation of the indoor unit with controller and air damper,
    the cartridge, the regenerator, the fan and the filters.

Angular mounting into a wall with standard thickness using KIT BlauPlast white 100 / KIT BlauPlast chrome 100